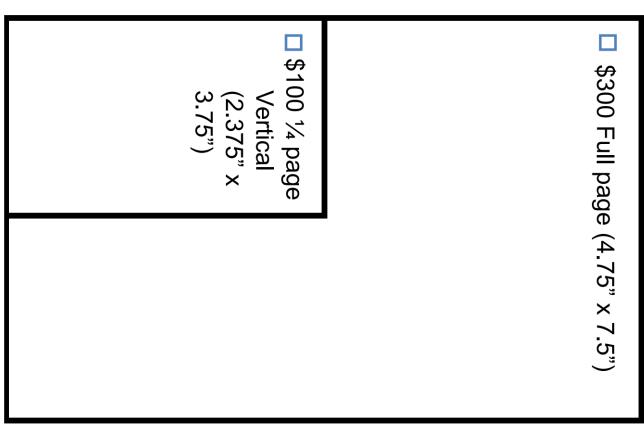

# Please select your Tribute size (w x h)

Please note any icon or border options may have other colors applied, or may appear in black and white depending on ad chosen.

All icons shown as a sample only.