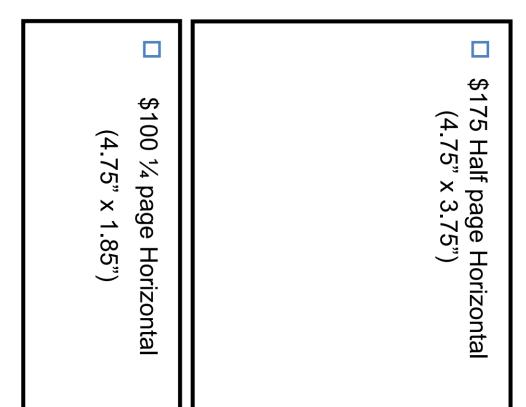

# Please select your Tribute size (w x h)

Please note any icon or border options may have other colors applied, or may appear in black and white depending on ad chosen.

All icons shown as a sample only.